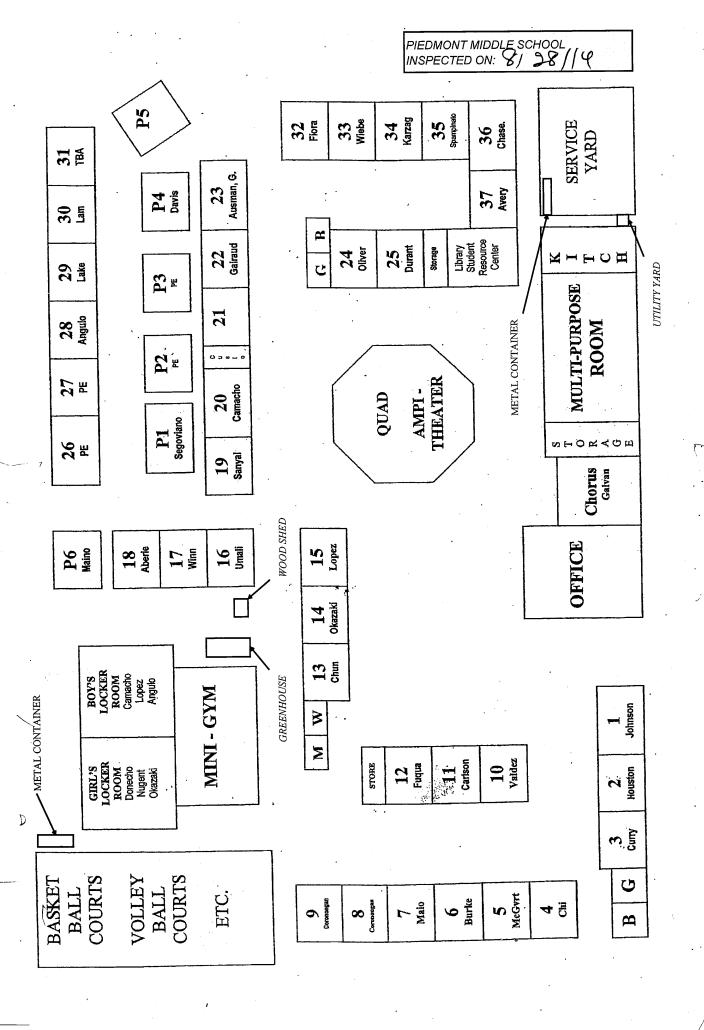

## PIEDMONT MIDDLE SCHOOL

| BUILDING NAME BUILDING USED AS (#FLOORS) CONSTRUCTI | ON                                                                                                                          | BUILDING AREA (APPROXIMATE) |
|-----------------------------------------------------|-----------------------------------------------------------------------------------------------------------------------------|-----------------------------|
|                                                     |                                                                                                                             |                             |
| Offices, Cafeteria, Band Room,                      | T-PURPOSE ROOM BUILDING (BUILDING J&K)  Utility Rooms, Storage Rooms, Restrooms  Plaster, Gypsum Wallboard System, Concrete | 15,000 SF                   |
| CLASSROOMS 01-03 AND RE                             | STROOMS BUILDING (BUILDING A)                                                                                               |                             |
| Classrooms, Restrooms  ( 1 ) Wood, Metal,           | Plaster, Gypsum Wallboard System, Concrete                                                                                  | 4,000 SF                    |
| CLASSROOMS 04-09 BUILDIN                            | IG (BUILDING B)                                                                                                             |                             |
| Classrooms ( 1 ) Wood, Metal,                       | Plaster, Gypsum Wallboard System, Concrete                                                                                  | 5,760 SF                    |
| CLASSROOMS 10-12 BUILDIN                            | IG (BUILDING C)                                                                                                             |                             |
| Classrooms ( 1 ) Wood, Metal,                       | Plaster, Gypsum Wallboard System, Concrete                                                                                  | 3,120 SF                    |
| CLASSROOMS 13-15 AND RE                             | STROOMS BUILDING (BUILDING D)                                                                                               |                             |
| Classrooms, Restrooms ( 1 ) Wood, Metal,            | Plaster, Gypsum Wallboard System, Concrete                                                                                  | 4,000 SF                    |
| CLASSROOMS 16-18 BUILDIN                            | IG (BUILDING F)                                                                                                             |                             |
| Classrooms ( 1 ) Wood, Metal,                       | Plaster, Gypsum Wallboard System, Concrete                                                                                  | 3,180 SF                    |
| <b>CLASSROOMS 19-23 BUILDIN</b>                     | IG (BUILDING G)                                                                                                             |                             |
| Classrooms ( 1 ) Wood, Metal,                       | Plaster, Gypsum Wallboard System, Concrete                                                                                  | 5,640 SF                    |
| <b>CLASSROOMS 26-31 BUILDIN</b>                     | IG (BUILDING L)                                                                                                             |                             |
| Classrooms<br>( 1 ) Wood, Metal,                    | Plaster, Gypsum Wallboard System, Concrete                                                                                  | 5,400 SF                    |
| CLASSROOMS P1, P4-P5 POF                            | RTABLE BUILDING                                                                                                             |                             |
| Classrooms<br>( 1 ) Wood and Me                     | etal Portables                                                                                                              | 2,880 SF                    |
| CLASSROOMS P2(BUILDING                              | M)-P3(BUILDING N) PORTABLE BUILDING                                                                                         |                             |
| Classrooms<br>( 1 ) Wood and Me                     | etal Portables                                                                                                              | 1,920 SF                    |
| FLEXIBLE INSTRUCTIONAL S                            | PACE                                                                                                                        |                             |
| Shops, Library, Classrooms, Of ( 1 ) Wood, Metal,   | flices Plaster, Gypsum Wallboard System, Concrete                                                                           | 14,200 SF                   |
| GREEN HOUSE                                         |                                                                                                                             |                             |
| Agriculture Lab  ( 1 ) Metal and Gla                | ass                                                                                                                         | 270 SF                      |
| GYM BUILDING (BUILDING E)                           |                                                                                                                             |                             |
| -                                                   | Locker Rooms, Showers, Storage Rooms, Boiler Room<br>Plaster, Gypsum Wallboard System, Concrete                             | 15,200 SF                   |

## PIEDMONT MIDDLE SCHOOL

| BUILDING NAME BUILDING USED AS (#FLOORS) CONSTRUCTION |                              | BUILDING AREA (APPROXIMATE) |
|-------------------------------------------------------|------------------------------|-----------------------------|
| STORAGE CONTAINERS                                    |                              |                             |
| Storage ( 1 ) Metal                                   |                              | 504 SF                      |
| WOOD SHED                                             |                              |                             |
| Storage ( 1 ) Wood                                    |                              | 60 SF                       |
| Total Number Of Buildings : 15                        | (Approximate) Total Sq Ft. : | <u>81,134</u>               |
| End Of Report                                         | , Total Of 2 Pages           |                             |