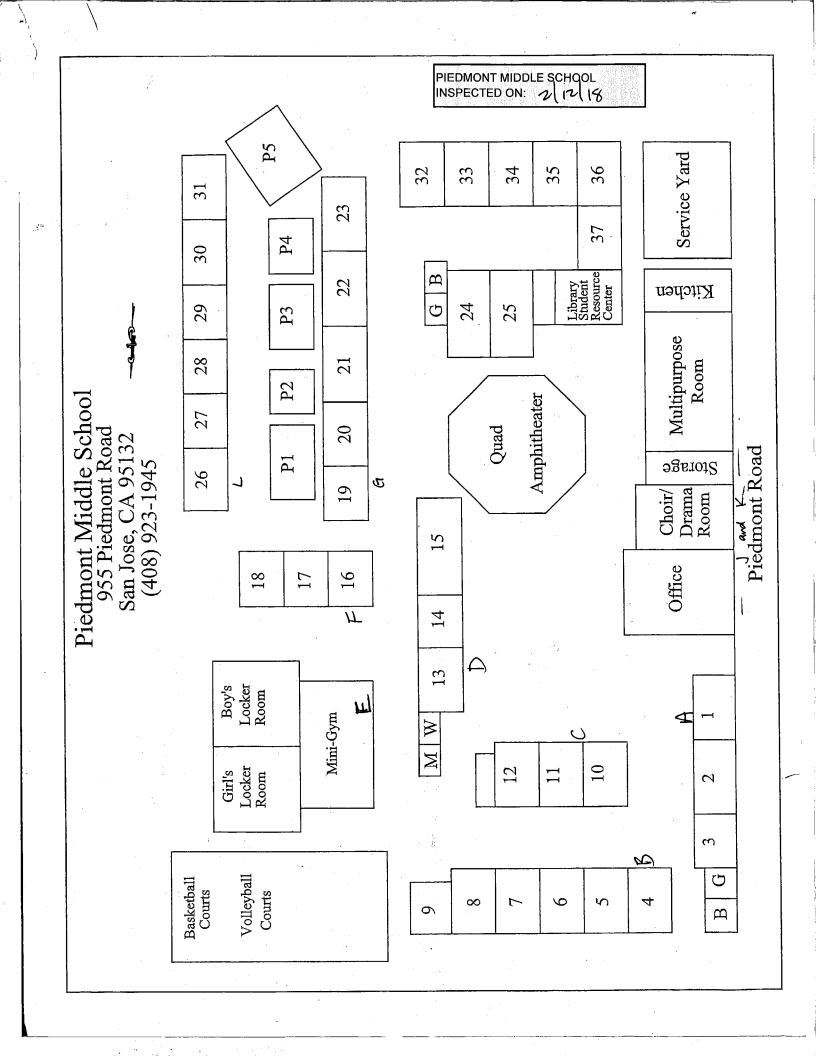

## PIEDMONT MIDDLE SCHOOL

| BUILDING NAME BUILDING USED AS (#FLOORS) CONSTRUCTI | ON                                                                                                                          | BUILDING AREA (APPROXIMATE) |
|-----------------------------------------------------|-----------------------------------------------------------------------------------------------------------------------------|-----------------------------|
|                                                     |                                                                                                                             |                             |
| Offices, Cafeteria, Band Room,                      | T-PURPOSE ROOM BUILDING (BUILDING J&K)  Utility Rooms, Storage Rooms, Restrooms  Plaster, Gypsum Wallboard System, Concrete | 15,000 SF                   |
| CLASSROOMS 01-03 AND RE                             | STROOMS BUILDING (BUILDING A)                                                                                               |                             |
| Classrooms, Restrooms  ( 1 ) Wood, Metal,           | Plaster, Gypsum Wallboard System, Concrete                                                                                  | 4,000 SF                    |
| CLASSROOMS 04-09 BUILDIN                            | IG (BUILDING B)                                                                                                             |                             |
| Classrooms ( 1 ) Wood, Metal,                       | Plaster, Gypsum Wallboard System, Concrete                                                                                  | 5,760 SF                    |
| CLASSROOMS 10-12 BUILDIN                            | IG (BUILDING C)                                                                                                             |                             |
| Classrooms ( 1 ) Wood, Metal,                       | Plaster, Gypsum Wallboard System, Concrete                                                                                  | 3,120 SF                    |
| CLASSROOMS 13-15 AND RE                             | STROOMS BUILDING (BUILDING D)                                                                                               |                             |
| Classrooms, Restrooms ( 1 ) Wood, Metal,            | Plaster, Gypsum Wallboard System, Concrete                                                                                  | 4,000 SF                    |
| CLASSROOMS 16-18 BUILDIN                            | IG (BUILDING F)                                                                                                             |                             |
| Classrooms ( 1 ) Wood, Metal,                       | Plaster, Gypsum Wallboard System, Concrete                                                                                  | 3,180 SF                    |
| <b>CLASSROOMS 19-23 BUILDIN</b>                     | IG (BUILDING G)                                                                                                             |                             |
| Classrooms ( 1 ) Wood, Metal,                       | Plaster, Gypsum Wallboard System, Concrete                                                                                  | 5,640 SF                    |
| <b>CLASSROOMS 26-31 BUILDIN</b>                     | IG (BUILDING L)                                                                                                             |                             |
| Classrooms<br>( 1 ) Wood, Metal,                    | Plaster, Gypsum Wallboard System, Concrete                                                                                  | 5,400 SF                    |
| CLASSROOMS P1, P4-P5 POF                            | RTABLE BUILDING                                                                                                             |                             |
| Classrooms<br>( 1 ) Wood and Me                     | etal Portables                                                                                                              | 2,880 SF                    |
| CLASSROOMS P2(BUILDING                              | M)-P3(BUILDING N) PORTABLE BUILDING                                                                                         |                             |
| Classrooms<br>( 1 ) Wood and Me                     | etal Portables                                                                                                              | 1,920 SF                    |
| FLEXIBLE INSTRUCTIONAL S                            | PACE                                                                                                                        |                             |
| Shops, Library, Classrooms, Of ( 1 ) Wood, Metal,   | flices Plaster, Gypsum Wallboard System, Concrete                                                                           | 14,200 SF                   |
| GREEN HOUSE                                         |                                                                                                                             |                             |
| Agriculture Lab  ( 1 ) Metal and Gla                | ass                                                                                                                         | 270 SF                      |
| GYM BUILDING (BUILDING E)                           |                                                                                                                             |                             |
| -                                                   | Locker Rooms, Showers, Storage Rooms, Boiler Room<br>Plaster, Gypsum Wallboard System, Concrete                             | 15,200 SF                   |

## PIEDMONT MIDDLE SCHOOL

| BUILDING NAME BUILDING USED AS (#FLOORS) CONSTRUCTION |                              | BUILDING AREA (APPROXIMATE) |
|-------------------------------------------------------|------------------------------|-----------------------------|
| STORAGE CONTAINERS                                    |                              |                             |
| Storage ( 1 ) Metal                                   |                              | 504 SF                      |
| WOOD SHED                                             |                              |                             |
| Storage ( 1 ) Wood                                    |                              | 60 SF                       |
| Total Number Of Buildings : 15                        | (Approximate) Total Sq Ft. : | <u>81,134</u>               |
| End Of Report                                         | , Total Of 2 Pages           |                             |