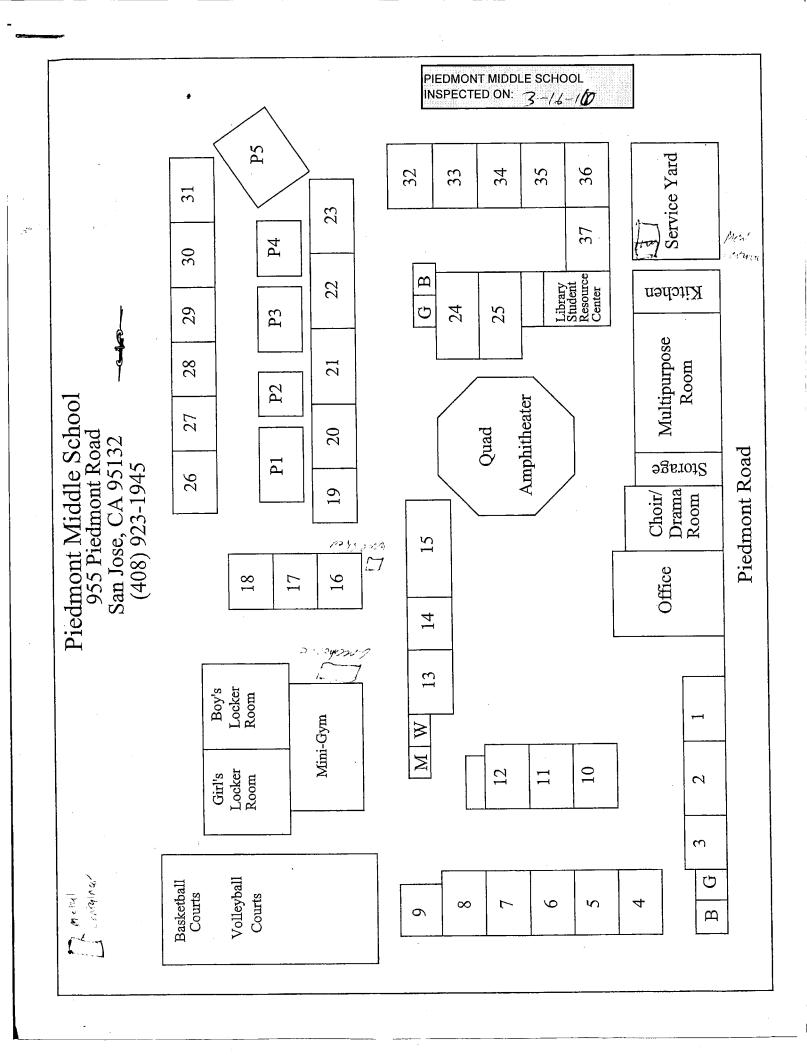

## PIEDMONT MIDDLE SCHOOL

| BUILDING NAME BUILDING USED AS (#FLOORS) CONSTRUCTI | ON                                                                                                                          | BUILDING AREA (APPROXIMATE) |
|-----------------------------------------------------|-----------------------------------------------------------------------------------------------------------------------------|-----------------------------|
|                                                     |                                                                                                                             |                             |
| Offices, Cafeteria, Band Room,                      | T-PURPOSE ROOM BUILDING (BUILDING J&K)  Utility Rooms, Storage Rooms, Restrooms  Plaster, Gypsum Wallboard System, Concrete | 15,000 SF                   |
| CLASSROOMS 01-03 AND RE                             | STROOMS BUILDING (BUILDING A)                                                                                               |                             |
| Classrooms, Restrooms  ( 1 ) Wood, Metal,           | Plaster, Gypsum Wallboard System, Concrete                                                                                  | 4,000 SF                    |
| CLASSROOMS 04-09 BUILDIN                            | IG (BUILDING B)                                                                                                             |                             |
| Classrooms ( 1 ) Wood, Metal,                       | Plaster, Gypsum Wallboard System, Concrete                                                                                  | 5,760 SF                    |
| CLASSROOMS 10-12 BUILDIN                            | IG (BUILDING C)                                                                                                             |                             |
| Classrooms ( 1 ) Wood, Metal,                       | Plaster, Gypsum Wallboard System, Concrete                                                                                  | 3,120 SF                    |
| CLASSROOMS 13-15 AND RE                             | STROOMS BUILDING (BUILDING D)                                                                                               |                             |
| Classrooms, Restrooms ( 1 ) Wood, Metal,            | Plaster, Gypsum Wallboard System, Concrete                                                                                  | 4,000 SF                    |
| CLASSROOMS 16-18 BUILDIN                            | IG (BUILDING F)                                                                                                             |                             |
| Classrooms ( 1 ) Wood, Metal,                       | Plaster, Gypsum Wallboard System, Concrete                                                                                  | 3,180 SF                    |
| <b>CLASSROOMS 19-23 BUILDIN</b>                     | IG (BUILDING G)                                                                                                             |                             |
| Classrooms ( 1 ) Wood, Metal,                       | Plaster, Gypsum Wallboard System, Concrete                                                                                  | 5,640 SF                    |
| <b>CLASSROOMS 26-31 BUILDIN</b>                     | IG (BUILDING L)                                                                                                             |                             |
| Classrooms<br>( 1 ) Wood, Metal,                    | Plaster, Gypsum Wallboard System, Concrete                                                                                  | 5,400 SF                    |
| CLASSROOMS P1, P4-P5 POF                            | RTABLE BUILDING                                                                                                             |                             |
| Classrooms<br>( 1 ) Wood and Me                     | etal Portables                                                                                                              | 2,880 SF                    |
| CLASSROOMS P2(BUILDING                              | M)-P3(BUILDING N) PORTABLE BUILDING                                                                                         |                             |
| Classrooms<br>( 1 ) Wood and Me                     | etal Portables                                                                                                              | 1,920 SF                    |
| FLEXIBLE INSTRUCTIONAL S                            | PACE                                                                                                                        |                             |
| Shops, Library, Classrooms, Of ( 1 ) Wood, Metal,   | flices Plaster, Gypsum Wallboard System, Concrete                                                                           | 14,200 SF                   |
| GREEN HOUSE                                         |                                                                                                                             |                             |
| Agriculture Lab  ( 1 ) Metal and Gla                | ass                                                                                                                         | 270 SF                      |
| GYM BUILDING (BUILDING E)                           |                                                                                                                             |                             |
| -                                                   | Locker Rooms, Showers, Storage Rooms, Boiler Room<br>Plaster, Gypsum Wallboard System, Concrete                             | 15,200 SF                   |

## PIEDMONT MIDDLE SCHOOL

| BUILDING NAME BUILDING USED AS (#FLOORS) CONSTRUCTION |                              | BUILDING AREA (APPROXIMATE) |
|-------------------------------------------------------|------------------------------|-----------------------------|
| STORAGE CONTAINERS                                    |                              |                             |
| Storage ( 1 ) Metal                                   |                              | 504 SF                      |
| WOOD SHED                                             |                              |                             |
| Storage ( 1 ) Wood                                    |                              | 60 SF                       |
| Total Number Of Buildings : 15                        | (Approximate) Total Sq Ft. : | <u>81,134</u>               |
| End Of Report                                         | , Total Of 2 Pages           |                             |