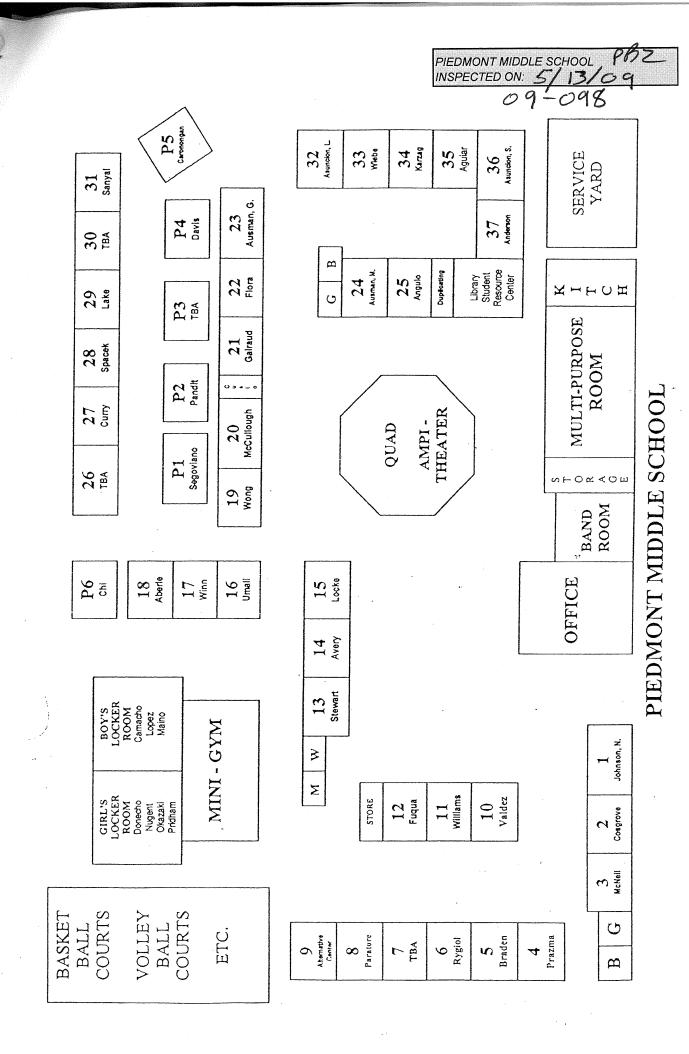

## PIEDMONT MIDDLE SCHOOL

| BUILDING NAME BUILDING USED AS (#FLOORS) CONSTRUCTI | ON                                                                                                                          | BUILDING AREA (APPROXIMATE) |
|-----------------------------------------------------|-----------------------------------------------------------------------------------------------------------------------------|-----------------------------|
|                                                     |                                                                                                                             |                             |
| Offices, Cafeteria, Band Room,                      | T-PURPOSE ROOM BUILDING (BUILDING J&K)  Utility Rooms, Storage Rooms, Restrooms  Plaster, Gypsum Wallboard System, Concrete | 15,000 SF                   |
| CLASSROOMS 01-03 AND RE                             | STROOMS BUILDING (BUILDING A)                                                                                               |                             |
| Classrooms, Restrooms  ( 1 ) Wood, Metal,           | Plaster, Gypsum Wallboard System, Concrete                                                                                  | 4,000 SF                    |
| CLASSROOMS 04-09 BUILDIN                            | IG (BUILDING B)                                                                                                             |                             |
| Classrooms ( 1 ) Wood, Metal,                       | Plaster, Gypsum Wallboard System, Concrete                                                                                  | 5,760 SF                    |
| CLASSROOMS 10-12 BUILDIN                            | IG (BUILDING C)                                                                                                             |                             |
| Classrooms ( 1 ) Wood, Metal,                       | Plaster, Gypsum Wallboard System, Concrete                                                                                  | 3,120 SF                    |
| CLASSROOMS 13-15 AND RE                             | STROOMS BUILDING (BUILDING D)                                                                                               |                             |
| Classrooms, Restrooms ( 1 ) Wood, Metal,            | Plaster, Gypsum Wallboard System, Concrete                                                                                  | 4,000 SF                    |
| CLASSROOMS 16-18 BUILDIN                            | IG (BUILDING F)                                                                                                             |                             |
| Classrooms ( 1 ) Wood, Metal,                       | Plaster, Gypsum Wallboard System, Concrete                                                                                  | 3,180 SF                    |
| <b>CLASSROOMS 19-23 BUILDIN</b>                     | IG (BUILDING G)                                                                                                             |                             |
| Classrooms ( 1 ) Wood, Metal,                       | Plaster, Gypsum Wallboard System, Concrete                                                                                  | 5,640 SF                    |
| <b>CLASSROOMS 26-31 BUILDIN</b>                     | IG (BUILDING L)                                                                                                             |                             |
| Classrooms<br>( 1 ) Wood, Metal,                    | Plaster, Gypsum Wallboard System, Concrete                                                                                  | 5,400 SF                    |
| CLASSROOMS P1, P4-P5 POF                            | RTABLE BUILDING                                                                                                             |                             |
| Classrooms<br>( 1 ) Wood and Me                     | etal Portables                                                                                                              | 2,880 SF                    |
| CLASSROOMS P2(BUILDING                              | M)-P3(BUILDING N) PORTABLE BUILDING                                                                                         |                             |
| Classrooms<br>( 1 ) Wood and Me                     | etal Portables                                                                                                              | 1,920 SF                    |
| FLEXIBLE INSTRUCTIONAL S                            | PACE                                                                                                                        |                             |
| Shops, Library, Classrooms, Of ( 1 ) Wood, Metal,   | flices Plaster, Gypsum Wallboard System, Concrete                                                                           | 14,200 SF                   |
| GREEN HOUSE                                         |                                                                                                                             |                             |
| Agriculture Lab  ( 1 ) Metal and Gla                | ass                                                                                                                         | 270 SF                      |
| GYM BUILDING (BUILDING E)                           |                                                                                                                             |                             |
| -                                                   | Locker Rooms, Showers, Storage Rooms, Boiler Room<br>Plaster, Gypsum Wallboard System, Concrete                             | 15,200 SF                   |

## PIEDMONT MIDDLE SCHOOL

| BUILDING NAME BUILDING USED AS (#FLOORS) CONSTRUCTION |                              | BUILDING AREA (APPROXIMATE) |
|-------------------------------------------------------|------------------------------|-----------------------------|
| STORAGE CONTAINERS                                    |                              |                             |
| Storage ( 1 ) Metal                                   |                              | 504 SF                      |
| WOOD SHED                                             |                              |                             |
| Storage ( 1 ) Wood                                    |                              | 60 SF                       |
| Total Number Of Buildings : 15                        | (Approximate) Total Sq Ft. : | <u>81,134</u>               |
| End Of Report                                         | , Total Of 2 Pages           |                             |