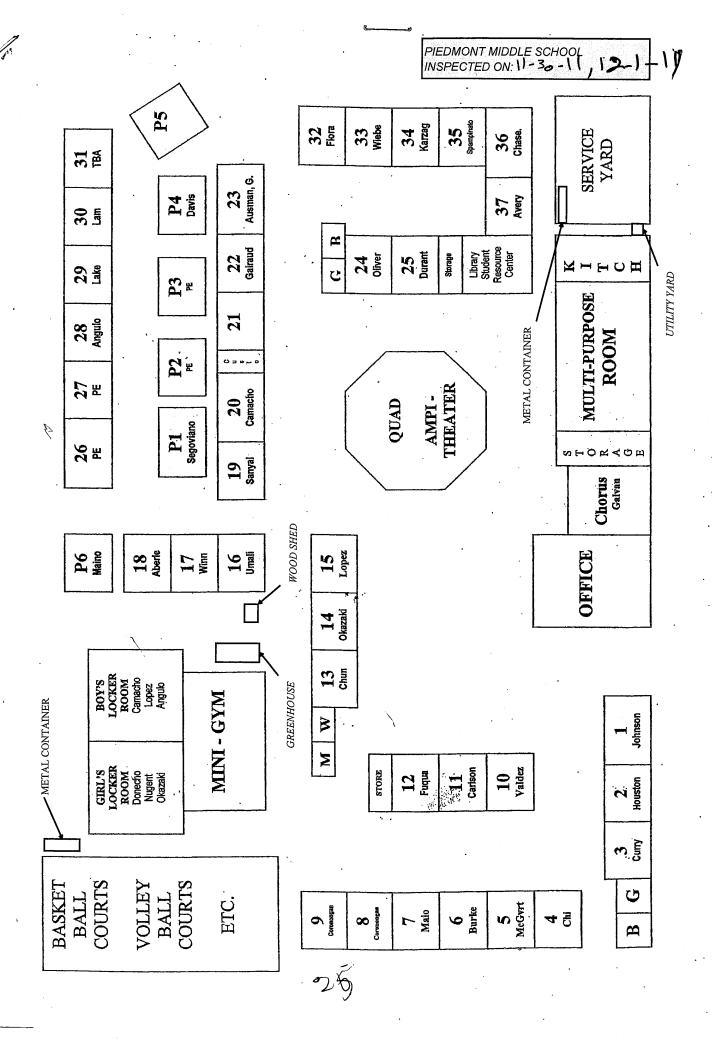

## PIEDMONT MIDDLE SCHOOL

| BUILDING NAME BUILDING USED AS (#FLOORS) CONSTRUCTI | ON                                                                                                                          | BUILDING AREA (APPROXIMATE) |
|-----------------------------------------------------|-----------------------------------------------------------------------------------------------------------------------------|-----------------------------|
|                                                     |                                                                                                                             |                             |
| Offices, Cafeteria, Band Room,                      | T-PURPOSE ROOM BUILDING (BUILDING J&K)  Utility Rooms, Storage Rooms, Restrooms  Plaster, Gypsum Wallboard System, Concrete | 15,000 SF                   |
| CLASSROOMS 01-03 AND RE                             | STROOMS BUILDING (BUILDING A)                                                                                               |                             |
| Classrooms, Restrooms  ( 1 ) Wood, Metal,           | Plaster, Gypsum Wallboard System, Concrete                                                                                  | 4,000 SF                    |
| CLASSROOMS 04-09 BUILDIN                            | IG (BUILDING B)                                                                                                             |                             |
| Classrooms ( 1 ) Wood, Metal,                       | Plaster, Gypsum Wallboard System, Concrete                                                                                  | 5,760 SF                    |
| CLASSROOMS 10-12 BUILDIN                            | IG (BUILDING C)                                                                                                             |                             |
| Classrooms ( 1 ) Wood, Metal,                       | Plaster, Gypsum Wallboard System, Concrete                                                                                  | 3,120 SF                    |
| CLASSROOMS 13-15 AND RE                             | STROOMS BUILDING (BUILDING D)                                                                                               |                             |
| Classrooms, Restrooms ( 1 ) Wood, Metal,            | Plaster, Gypsum Wallboard System, Concrete                                                                                  | 4,000 SF                    |
| CLASSROOMS 16-18 BUILDIN                            | IG (BUILDING F)                                                                                                             |                             |
| Classrooms ( 1 ) Wood, Metal,                       | Plaster, Gypsum Wallboard System, Concrete                                                                                  | 3,180 SF                    |
| <b>CLASSROOMS 19-23 BUILDIN</b>                     | IG (BUILDING G)                                                                                                             |                             |
| Classrooms ( 1 ) Wood, Metal,                       | Plaster, Gypsum Wallboard System, Concrete                                                                                  | 5,640 SF                    |
| <b>CLASSROOMS 26-31 BUILDIN</b>                     | IG (BUILDING L)                                                                                                             |                             |
| Classrooms<br>( 1 ) Wood, Metal,                    | Plaster, Gypsum Wallboard System, Concrete                                                                                  | 5,400 SF                    |
| CLASSROOMS P1, P4-P5 POF                            | RTABLE BUILDING                                                                                                             |                             |
| Classrooms<br>( 1 ) Wood and Me                     | etal Portables                                                                                                              | 2,880 SF                    |
| CLASSROOMS P2(BUILDING                              | M)-P3(BUILDING N) PORTABLE BUILDING                                                                                         |                             |
| Classrooms<br>( 1 ) Wood and Me                     | etal Portables                                                                                                              | 1,920 SF                    |
| FLEXIBLE INSTRUCTIONAL S                            | PACE                                                                                                                        |                             |
| Shops, Library, Classrooms, Of ( 1 ) Wood, Metal,   | flices Plaster, Gypsum Wallboard System, Concrete                                                                           | 14,200 SF                   |
| GREEN HOUSE                                         |                                                                                                                             |                             |
| Agriculture Lab  ( 1 ) Metal and Gla                | ass                                                                                                                         | 270 SF                      |
| GYM BUILDING (BUILDING E)                           |                                                                                                                             |                             |
| -                                                   | Locker Rooms, Showers, Storage Rooms, Boiler Room<br>Plaster, Gypsum Wallboard System, Concrete                             | 15,200 SF                   |

## PIEDMONT MIDDLE SCHOOL

| BUILDING NAME BUILDING USED AS (#FLOORS) CONSTRUCTION |                              | BUILDING AREA (APPROXIMATE) |
|-------------------------------------------------------|------------------------------|-----------------------------|
| STORAGE CONTAINERS                                    |                              |                             |
| Storage ( 1 ) Metal                                   |                              | 504 SF                      |
| WOOD SHED                                             |                              |                             |
| Storage ( 1 ) Wood                                    |                              | 60 SF                       |
| Total Number Of Buildings : 15                        | (Approximate) Total Sq Ft. : | <u>81,134</u>               |
| End Of Report                                         | , Total Of 2 Pages           |                             |