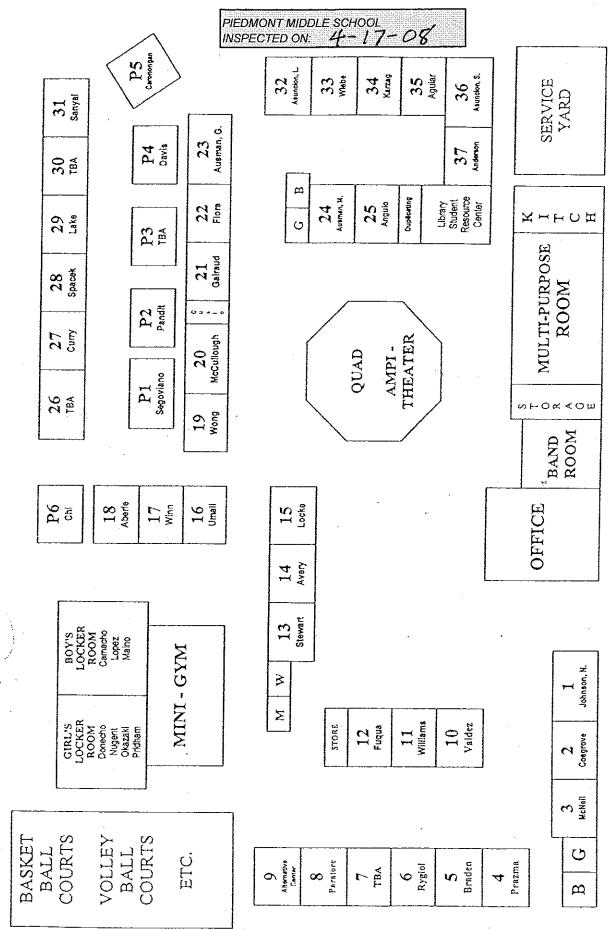

## PIEDMONT MIDDLE SCHOOL

| BUILDING NAME BUILDING USED AS (#FLOORS) CONSTRUCTI | ON                                                                                                                          | BUILDING AREA (APPROXIMATE) |
|-----------------------------------------------------|-----------------------------------------------------------------------------------------------------------------------------|-----------------------------|
|                                                     |                                                                                                                             |                             |
| Offices, Cafeteria, Band Room,                      | T-PURPOSE ROOM BUILDING (BUILDING J&K)  Utility Rooms, Storage Rooms, Restrooms  Plaster, Gypsum Wallboard System, Concrete | 15,000 SF                   |
| CLASSROOMS 01-03 AND RE                             | STROOMS BUILDING (BUILDING A)                                                                                               |                             |
| Classrooms, Restrooms  ( 1 ) Wood, Metal,           | Plaster, Gypsum Wallboard System, Concrete                                                                                  | 4,000 SF                    |
| CLASSROOMS 04-09 BUILDIN                            | IG (BUILDING B)                                                                                                             |                             |
| Classrooms ( 1 ) Wood, Metal,                       | Plaster, Gypsum Wallboard System, Concrete                                                                                  | 5,760 SF                    |
| CLASSROOMS 10-12 BUILDIN                            | IG (BUILDING C)                                                                                                             |                             |
| Classrooms ( 1 ) Wood, Metal,                       | Plaster, Gypsum Wallboard System, Concrete                                                                                  | 3,120 SF                    |
| CLASSROOMS 13-15 AND RE                             | STROOMS BUILDING (BUILDING D)                                                                                               |                             |
| Classrooms, Restrooms ( 1 ) Wood, Metal,            | Plaster, Gypsum Wallboard System, Concrete                                                                                  | 4,000 SF                    |
| CLASSROOMS 16-18 BUILDIN                            | IG (BUILDING F)                                                                                                             |                             |
| Classrooms ( 1 ) Wood, Metal,                       | Plaster, Gypsum Wallboard System, Concrete                                                                                  | 3,180 SF                    |
| <b>CLASSROOMS 19-23 BUILDIN</b>                     | IG (BUILDING G)                                                                                                             |                             |
| Classrooms ( 1 ) Wood, Metal,                       | Plaster, Gypsum Wallboard System, Concrete                                                                                  | 5,640 SF                    |
| <b>CLASSROOMS 26-31 BUILDIN</b>                     | IG (BUILDING L)                                                                                                             |                             |
| Classrooms<br>( 1 ) Wood, Metal,                    | Plaster, Gypsum Wallboard System, Concrete                                                                                  | 5,400 SF                    |
| CLASSROOMS P1, P4-P5 POF                            | RTABLE BUILDING                                                                                                             |                             |
| Classrooms<br>( 1 ) Wood and Me                     | etal Portables                                                                                                              | 2,880 SF                    |
| CLASSROOMS P2(BUILDING                              | M)-P3(BUILDING N) PORTABLE BUILDING                                                                                         |                             |
| Classrooms<br>( 1 ) Wood and Me                     | etal Portables                                                                                                              | 1,920 SF                    |
| FLEXIBLE INSTRUCTIONAL S                            | PACE                                                                                                                        |                             |
| Shops, Library, Classrooms, Of ( 1 ) Wood, Metal,   | flices Plaster, Gypsum Wallboard System, Concrete                                                                           | 14,200 SF                   |
| GREEN HOUSE                                         |                                                                                                                             |                             |
| Agriculture Lab  ( 1 ) Metal and Gla                | ass                                                                                                                         | 270 SF                      |
| GYM BUILDING (BUILDING E)                           |                                                                                                                             |                             |
| -                                                   | Locker Rooms, Showers, Storage Rooms, Boiler Room<br>Plaster, Gypsum Wallboard System, Concrete                             | 15,200 SF                   |

## PIEDMONT MIDDLE SCHOOL

| BUILDING NAME BUILDING USED AS (#FLOORS) CONSTRUCTION |                              | BUILDING AREA (APPROXIMATE) |
|-------------------------------------------------------|------------------------------|-----------------------------|
| STORAGE CONTAINERS                                    |                              |                             |
| Storage ( 1 ) Metal                                   |                              | 504 SF                      |
| WOOD SHED                                             |                              |                             |
| Storage ( 1 ) Wood                                    |                              | 60 SF                       |
| Total Number Of Buildings : 15                        | (Approximate) Total Sq Ft. : | <u>81,134</u>               |
| End Of Report                                         | , Total Of 2 Pages           |                             |