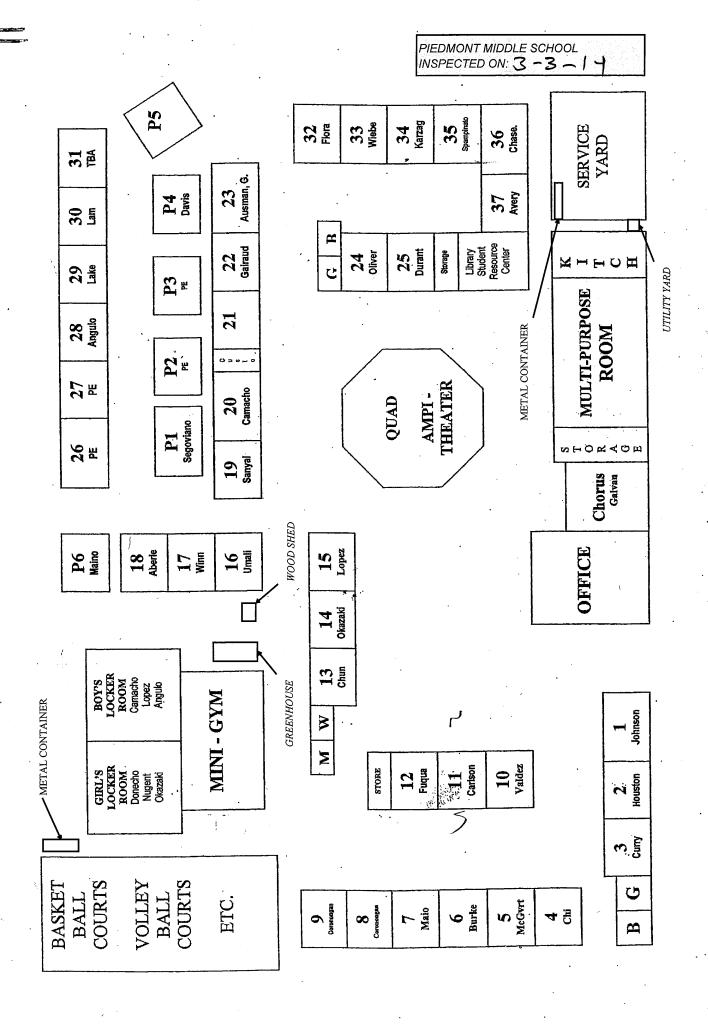

300 SF

10/10/2012 Gypsum Wallboard System Walls. (Apparent New Material identified by the AHERA accredited Inspector).

(Installed 2012). This Material is in GOOD condition as of this date.

03/03/2014 This Material is unchanged as of this date.