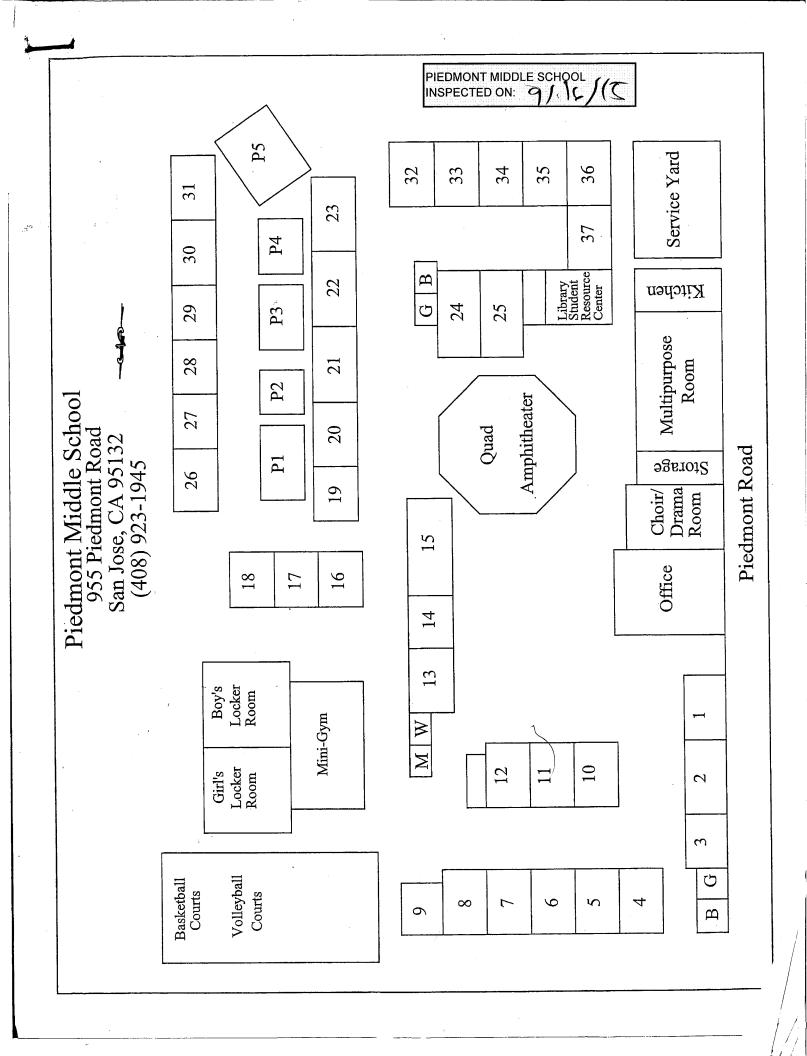

## PIEDMONT MIDDLE SCHOOL

| BUILDING NAME BUILDING USED AS (#FLOORS) CONSTRUCTI | ON                                                                                                                          | BUILDING AREA (APPROXIMATE) |
|-----------------------------------------------------|-----------------------------------------------------------------------------------------------------------------------------|-----------------------------|
|                                                     |                                                                                                                             |                             |
| Offices, Cafeteria, Band Room,                      | T-PURPOSE ROOM BUILDING (BUILDING J&K)  Utility Rooms, Storage Rooms, Restrooms  Plaster, Gypsum Wallboard System, Concrete | 15,000 SF                   |
| CLASSROOMS 01-03 AND RE                             | STROOMS BUILDING (BUILDING A)                                                                                               |                             |
| Classrooms, Restrooms  ( 1 ) Wood, Metal,           | Plaster, Gypsum Wallboard System, Concrete                                                                                  | 4,000 SF                    |
| CLASSROOMS 04-09 BUILDIN                            | IG (BUILDING B)                                                                                                             |                             |
| Classrooms ( 1 ) Wood, Metal,                       | Plaster, Gypsum Wallboard System, Concrete                                                                                  | 5,760 SF                    |
| CLASSROOMS 10-12 BUILDIN                            | IG (BUILDING C)                                                                                                             |                             |
| Classrooms ( 1 ) Wood, Metal,                       | Plaster, Gypsum Wallboard System, Concrete                                                                                  | 3,120 SF                    |
| CLASSROOMS 13-15 AND RE                             | STROOMS BUILDING (BUILDING D)                                                                                               |                             |
| Classrooms, Restrooms ( 1 ) Wood, Metal,            | Plaster, Gypsum Wallboard System, Concrete                                                                                  | 4,000 SF                    |
| CLASSROOMS 16-18 BUILDIN                            | IG (BUILDING F)                                                                                                             |                             |
| Classrooms ( 1 ) Wood, Metal,                       | Plaster, Gypsum Wallboard System, Concrete                                                                                  | 3,180 SF                    |
| <b>CLASSROOMS 19-23 BUILDIN</b>                     | IG (BUILDING G)                                                                                                             |                             |
| Classrooms ( 1 ) Wood, Metal,                       | Plaster, Gypsum Wallboard System, Concrete                                                                                  | 5,640 SF                    |
| <b>CLASSROOMS 26-31 BUILDIN</b>                     | IG (BUILDING L)                                                                                                             |                             |
| Classrooms<br>( 1 ) Wood, Metal,                    | Plaster, Gypsum Wallboard System, Concrete                                                                                  | 5,400 SF                    |
| CLASSROOMS P1, P4-P5 POF                            | RTABLE BUILDING                                                                                                             |                             |
| Classrooms<br>( 1 ) Wood and Me                     | etal Portables                                                                                                              | 2,880 SF                    |
| CLASSROOMS P2(BUILDING                              | M)-P3(BUILDING N) PORTABLE BUILDING                                                                                         |                             |
| Classrooms<br>( 1 ) Wood and Me                     | etal Portables                                                                                                              | 1,920 SF                    |
| FLEXIBLE INSTRUCTIONAL S                            | PACE                                                                                                                        |                             |
| Shops, Library, Classrooms, Of ( 1 ) Wood, Metal,   | flices Plaster, Gypsum Wallboard System, Concrete                                                                           | 14,200 SF                   |
| GREEN HOUSE                                         |                                                                                                                             |                             |
| Agriculture Lab  ( 1 ) Metal and Gla                | ass                                                                                                                         | 270 SF                      |
| GYM BUILDING (BUILDING E)                           |                                                                                                                             |                             |
| -                                                   | Locker Rooms, Showers, Storage Rooms, Boiler Room<br>Plaster, Gypsum Wallboard System, Concrete                             | 15,200 SF                   |

## PIEDMONT MIDDLE SCHOOL

| BUILDING NAME BUILDING USED AS (#FLOORS) CONSTRUCTION |                              | BUILDING AREA (APPROXIMATE) |
|-------------------------------------------------------|------------------------------|-----------------------------|
| STORAGE CONTAINERS                                    |                              |                             |
| Storage ( 1 ) Metal                                   |                              | 504 SF                      |
| WOOD SHED                                             |                              |                             |
| Storage ( 1 ) Wood                                    |                              | 60 SF                       |
| Total Number Of Buildings : 15                        | (Approximate) Total Sq Ft. : | <u>81,134</u>               |
| End Of Report                                         | , Total Of 2 Pages           |                             |