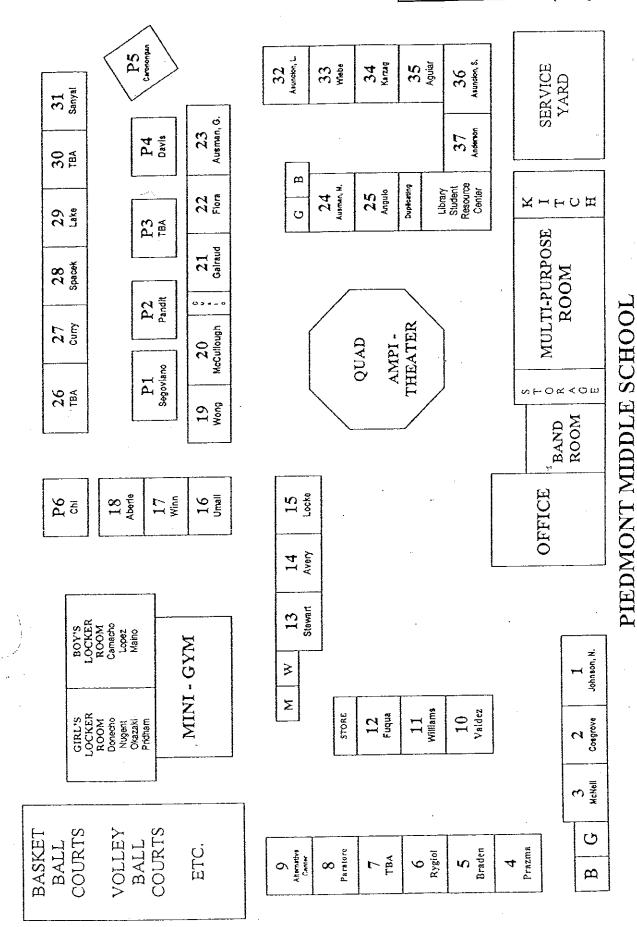

## PIEDMONT MIDDLE SCHOOL

| BUILDING NAME BUILDING USED AS (#FLOORS) CONSTRUCTI | ON                                                                                                                          | BUILDING AREA (APPROXIMATE) |
|-----------------------------------------------------|-----------------------------------------------------------------------------------------------------------------------------|-----------------------------|
|                                                     |                                                                                                                             |                             |
| Offices, Cafeteria, Band Room,                      | T-PURPOSE ROOM BUILDING (BUILDING J&K)  Utility Rooms, Storage Rooms, Restrooms  Plaster, Gypsum Wallboard System, Concrete | 15,000 SF                   |
| CLASSROOMS 01-03 AND RE                             | STROOMS BUILDING (BUILDING A)                                                                                               |                             |
| Classrooms, Restrooms  ( 1 ) Wood, Metal,           | Plaster, Gypsum Wallboard System, Concrete                                                                                  | 4,000 SF                    |
| CLASSROOMS 04-09 BUILDIN                            | IG (BUILDING B)                                                                                                             |                             |
| Classrooms ( 1 ) Wood, Metal,                       | Plaster, Gypsum Wallboard System, Concrete                                                                                  | 5,760 SF                    |
| CLASSROOMS 10-12 BUILDIN                            | IG (BUILDING C)                                                                                                             |                             |
| Classrooms ( 1 ) Wood, Metal,                       | Plaster, Gypsum Wallboard System, Concrete                                                                                  | 3,120 SF                    |
| CLASSROOMS 13-15 AND RE                             | STROOMS BUILDING (BUILDING D)                                                                                               |                             |
| Classrooms, Restrooms ( 1 ) Wood, Metal,            | Plaster, Gypsum Wallboard System, Concrete                                                                                  | 4,000 SF                    |
| CLASSROOMS 16-18 BUILDIN                            | IG (BUILDING F)                                                                                                             |                             |
| Classrooms ( 1 ) Wood, Metal,                       | Plaster, Gypsum Wallboard System, Concrete                                                                                  | 3,180 SF                    |
| <b>CLASSROOMS 19-23 BUILDIN</b>                     | IG (BUILDING G)                                                                                                             |                             |
| Classrooms ( 1 ) Wood, Metal,                       | Plaster, Gypsum Wallboard System, Concrete                                                                                  | 5,640 SF                    |
| <b>CLASSROOMS 26-31 BUILDIN</b>                     | IG (BUILDING L)                                                                                                             |                             |
| Classrooms<br>( 1 ) Wood, Metal,                    | Plaster, Gypsum Wallboard System, Concrete                                                                                  | 5,400 SF                    |
| CLASSROOMS P1, P4-P5 POF                            | RTABLE BUILDING                                                                                                             |                             |
| Classrooms<br>( 1 ) Wood and Me                     | etal Portables                                                                                                              | 2,880 SF                    |
| CLASSROOMS P2(BUILDING                              | M)-P3(BUILDING N) PORTABLE BUILDING                                                                                         |                             |
| Classrooms<br>( 1 ) Wood and Me                     | etal Portables                                                                                                              | 1,920 SF                    |
| FLEXIBLE INSTRUCTIONAL S                            | PACE                                                                                                                        |                             |
| Shops, Library, Classrooms, Of ( 1 ) Wood, Metal,   | flices Plaster, Gypsum Wallboard System, Concrete                                                                           | 14,200 SF                   |
| GREEN HOUSE                                         |                                                                                                                             |                             |
| Agriculture Lab  ( 1 ) Metal and Gla                | ass                                                                                                                         | 270 SF                      |
| GYM BUILDING (BUILDING E)                           |                                                                                                                             |                             |
| -                                                   | Locker Rooms, Showers, Storage Rooms, Boiler Room<br>Plaster, Gypsum Wallboard System, Concrete                             | 15,200 SF                   |

## PIEDMONT MIDDLE SCHOOL

| BUILDING NAME BUILDING USED AS (#FLOORS) CONSTRUCTION |                              | BUILDING AREA (APPROXIMATE) |
|-------------------------------------------------------|------------------------------|-----------------------------|
| STORAGE CONTAINERS                                    |                              |                             |
| Storage ( 1 ) Metal                                   |                              | 504 SF                      |
| WOOD SHED                                             |                              |                             |
| Storage ( 1 ) Wood                                    |                              | 60 SF                       |
| Total Number Of Buildings : 15                        | (Approximate) Total Sq Ft. : | <u>81,134</u>               |
| End Of Report                                         | , Total Of 2 Pages           |                             |