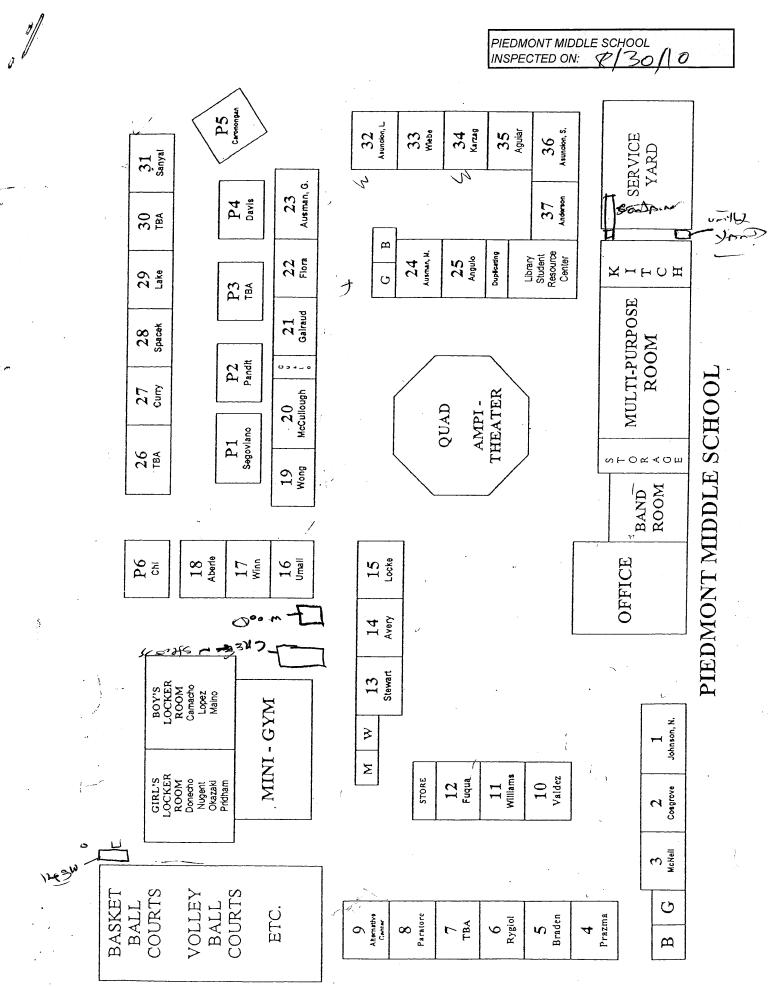

## PIEDMONT MIDDLE SCHOOL

| BUILDING NAME BUILDING USED AS (#FLOORS) CONSTRUCTI | ON                                                                                                                          | BUILDING AREA (APPROXIMATE) |
|-----------------------------------------------------|-----------------------------------------------------------------------------------------------------------------------------|-----------------------------|
|                                                     |                                                                                                                             |                             |
| Offices, Cafeteria, Band Room,                      | T-PURPOSE ROOM BUILDING (BUILDING J&K)  Utility Rooms, Storage Rooms, Restrooms  Plaster, Gypsum Wallboard System, Concrete | 15,000 SF                   |
| CLASSROOMS 01-03 AND RE                             | STROOMS BUILDING (BUILDING A)                                                                                               |                             |
| Classrooms, Restrooms  ( 1 ) Wood, Metal,           | Plaster, Gypsum Wallboard System, Concrete                                                                                  | 4,000 SF                    |
| CLASSROOMS 04-09 BUILDIN                            | IG (BUILDING B)                                                                                                             |                             |
| Classrooms ( 1 ) Wood, Metal,                       | Plaster, Gypsum Wallboard System, Concrete                                                                                  | 5,760 SF                    |
| CLASSROOMS 10-12 BUILDIN                            | IG (BUILDING C)                                                                                                             |                             |
| Classrooms ( 1 ) Wood, Metal,                       | Plaster, Gypsum Wallboard System, Concrete                                                                                  | 3,120 SF                    |
| CLASSROOMS 13-15 AND RE                             | STROOMS BUILDING (BUILDING D)                                                                                               |                             |
| Classrooms, Restrooms ( 1 ) Wood, Metal,            | Plaster, Gypsum Wallboard System, Concrete                                                                                  | 4,000 SF                    |
| CLASSROOMS 16-18 BUILDIN                            | IG (BUILDING F)                                                                                                             |                             |
| Classrooms ( 1 ) Wood, Metal,                       | Plaster, Gypsum Wallboard System, Concrete                                                                                  | 3,180 SF                    |
| <b>CLASSROOMS 19-23 BUILDIN</b>                     | IG (BUILDING G)                                                                                                             |                             |
| Classrooms ( 1 ) Wood, Metal,                       | Plaster, Gypsum Wallboard System, Concrete                                                                                  | 5,640 SF                    |
| <b>CLASSROOMS 26-31 BUILDIN</b>                     | IG (BUILDING L)                                                                                                             |                             |
| Classrooms<br>( 1 ) Wood, Metal,                    | Plaster, Gypsum Wallboard System, Concrete                                                                                  | 5,400 SF                    |
| CLASSROOMS P1, P4-P5 POF                            | RTABLE BUILDING                                                                                                             |                             |
| Classrooms<br>( 1 ) Wood and Me                     | etal Portables                                                                                                              | 2,880 SF                    |
| CLASSROOMS P2(BUILDING                              | M)-P3(BUILDING N) PORTABLE BUILDING                                                                                         |                             |
| Classrooms<br>( 1 ) Wood and Me                     | etal Portables                                                                                                              | 1,920 SF                    |
| FLEXIBLE INSTRUCTIONAL S                            | PACE                                                                                                                        |                             |
| Shops, Library, Classrooms, Of ( 1 ) Wood, Metal,   | flices Plaster, Gypsum Wallboard System, Concrete                                                                           | 14,200 SF                   |
| GREEN HOUSE                                         |                                                                                                                             |                             |
| Agriculture Lab  ( 1 ) Metal and Gla                | ass                                                                                                                         | 270 SF                      |
| GYM BUILDING (BUILDING E)                           |                                                                                                                             |                             |
| -                                                   | Locker Rooms, Showers, Storage Rooms, Boiler Room<br>Plaster, Gypsum Wallboard System, Concrete                             | 15,200 SF                   |

## PIEDMONT MIDDLE SCHOOL

| BUILDING NAME BUILDING USED AS (#FLOORS) CONSTRUCTION |                              | BUILDING AREA (APPROXIMATE) |
|-------------------------------------------------------|------------------------------|-----------------------------|
| STORAGE CONTAINERS                                    |                              |                             |
| Storage ( 1 ) Metal                                   |                              | 504 SF                      |
| WOOD SHED                                             |                              |                             |
| Storage ( 1 ) Wood                                    |                              | 60 SF                       |
| Total Number Of Buildings : 15                        | (Approximate) Total Sq Ft. : | <u>81,134</u>               |
| End Of Report                                         | , Total Of 2 Pages           |                             |