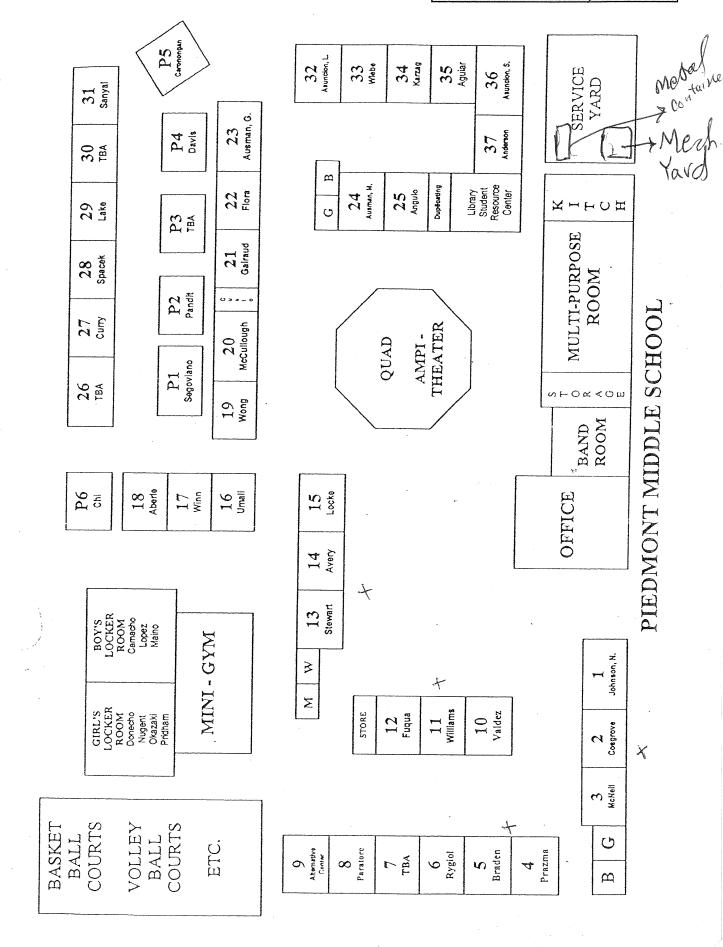

## PIEDMONT MIDDLE SCHOOL

| BUILDING NAME BUILDING USED AS (#FLOORS) CONSTRUCTI | ON                                                                                                                          | BUILDING AREA (APPROXIMATE) |
|-----------------------------------------------------|-----------------------------------------------------------------------------------------------------------------------------|-----------------------------|
|                                                     |                                                                                                                             |                             |
| Offices, Cafeteria, Band Room,                      | T-PURPOSE ROOM BUILDING (BUILDING J&K)  Utility Rooms, Storage Rooms, Restrooms  Plaster, Gypsum Wallboard System, Concrete | 15,000 SF                   |
| CLASSROOMS 01-03 AND RE                             | STROOMS BUILDING (BUILDING A)                                                                                               |                             |
| Classrooms, Restrooms  ( 1 ) Wood, Metal,           | Plaster, Gypsum Wallboard System, Concrete                                                                                  | 4,000 SF                    |
| CLASSROOMS 04-09 BUILDIN                            | IG (BUILDING B)                                                                                                             |                             |
| Classrooms ( 1 ) Wood, Metal,                       | Plaster, Gypsum Wallboard System, Concrete                                                                                  | 5,760 SF                    |
| CLASSROOMS 10-12 BUILDIN                            | IG (BUILDING C)                                                                                                             |                             |
| Classrooms ( 1 ) Wood, Metal,                       | Plaster, Gypsum Wallboard System, Concrete                                                                                  | 3,120 SF                    |
| CLASSROOMS 13-15 AND RE                             | STROOMS BUILDING (BUILDING D)                                                                                               |                             |
| Classrooms, Restrooms ( 1 ) Wood, Metal,            | Plaster, Gypsum Wallboard System, Concrete                                                                                  | 4,000 SF                    |
| CLASSROOMS 16-18 BUILDIN                            | IG (BUILDING F)                                                                                                             |                             |
| Classrooms ( 1 ) Wood, Metal,                       | Plaster, Gypsum Wallboard System, Concrete                                                                                  | 3,180 SF                    |
| <b>CLASSROOMS 19-23 BUILDIN</b>                     | IG (BUILDING G)                                                                                                             |                             |
| Classrooms ( 1 ) Wood, Metal,                       | Plaster, Gypsum Wallboard System, Concrete                                                                                  | 5,640 SF                    |
| <b>CLASSROOMS 26-31 BUILDIN</b>                     | IG (BUILDING L)                                                                                                             |                             |
| Classrooms<br>( 1 ) Wood, Metal,                    | Plaster, Gypsum Wallboard System, Concrete                                                                                  | 5,400 SF                    |
| CLASSROOMS P1, P4-P5 POF                            | RTABLE BUILDING                                                                                                             |                             |
| Classrooms<br>( 1 ) Wood and Me                     | etal Portables                                                                                                              | 2,880 SF                    |
| CLASSROOMS P2(BUILDING                              | M)-P3(BUILDING N) PORTABLE BUILDING                                                                                         |                             |
| Classrooms<br>( 1 ) Wood and Me                     | etal Portables                                                                                                              | 1,920 SF                    |
| FLEXIBLE INSTRUCTIONAL S                            | PACE                                                                                                                        |                             |
| Shops, Library, Classrooms, Of ( 1 ) Wood, Metal,   | flices Plaster, Gypsum Wallboard System, Concrete                                                                           | 14,200 SF                   |
| GREEN HOUSE                                         |                                                                                                                             |                             |
| Agriculture Lab  ( 1 ) Metal and Gla                | ass                                                                                                                         | 270 SF                      |
| GYM BUILDING (BUILDING E)                           |                                                                                                                             |                             |
| -                                                   | Locker Rooms, Showers, Storage Rooms, Boiler Room<br>Plaster, Gypsum Wallboard System, Concrete                             | 15,200 SF                   |

## PIEDMONT MIDDLE SCHOOL

| BUILDING NAME BUILDING USED AS (#FLOORS) CONSTRUCTION |                              | BUILDING AREA (APPROXIMATE) |
|-------------------------------------------------------|------------------------------|-----------------------------|
| STORAGE CONTAINERS                                    |                              |                             |
| Storage ( 1 ) Metal                                   |                              | 504 SF                      |
| WOOD SHED                                             |                              |                             |
| Storage ( 1 ) Wood                                    |                              | 60 SF                       |
| Total Number Of Buildings : 15                        | (Approximate) Total Sq Ft. : | <u>81,134</u>               |
| End Of Report                                         | , Total Of 2 Pages           |                             |