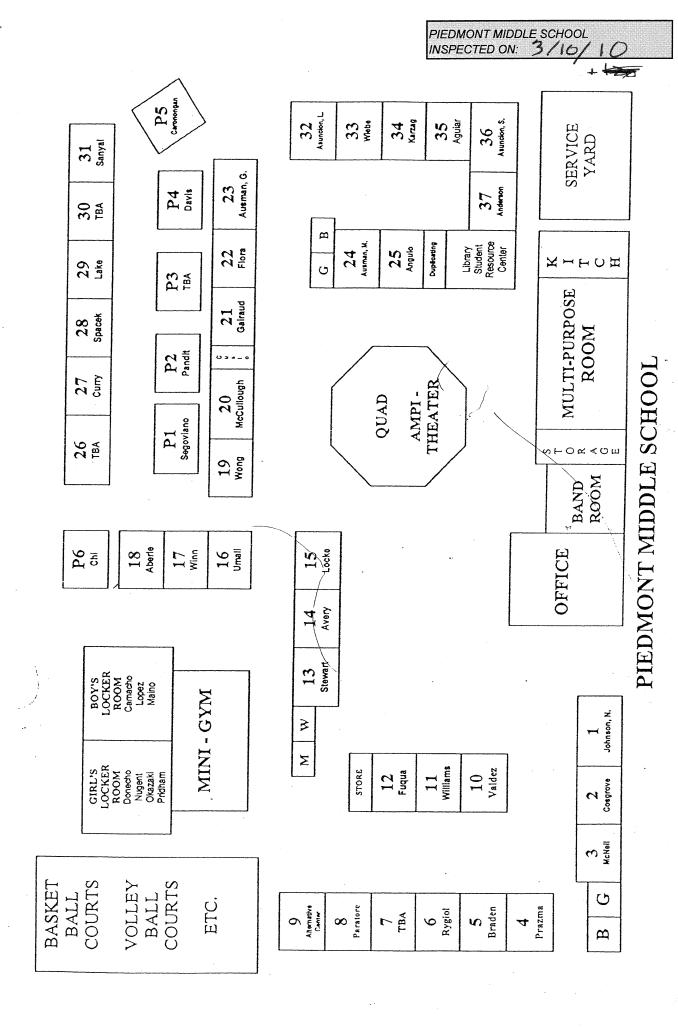

## PIEDMONT MIDDLE SCHOOL

| BUILDING NAME BUILDING USED AS (#FLOORS) CONSTRUCTI | ON                                                                                                                          | BUILDING AREA (APPROXIMATE) |
|-----------------------------------------------------|-----------------------------------------------------------------------------------------------------------------------------|-----------------------------|
|                                                     |                                                                                                                             |                             |
| Offices, Cafeteria, Band Room,                      | T-PURPOSE ROOM BUILDING (BUILDING J&K)  Utility Rooms, Storage Rooms, Restrooms  Plaster, Gypsum Wallboard System, Concrete | 15,000 SF                   |
| CLASSROOMS 01-03 AND RE                             | STROOMS BUILDING (BUILDING A)                                                                                               |                             |
| Classrooms, Restrooms  ( 1 ) Wood, Metal,           | Plaster, Gypsum Wallboard System, Concrete                                                                                  | 4,000 SF                    |
| CLASSROOMS 04-09 BUILDIN                            | IG (BUILDING B)                                                                                                             |                             |
| Classrooms ( 1 ) Wood, Metal,                       | Plaster, Gypsum Wallboard System, Concrete                                                                                  | 5,760 SF                    |
| CLASSROOMS 10-12 BUILDIN                            | IG (BUILDING C)                                                                                                             |                             |
| Classrooms ( 1 ) Wood, Metal,                       | Plaster, Gypsum Wallboard System, Concrete                                                                                  | 3,120 SF                    |
| CLASSROOMS 13-15 AND RE                             | STROOMS BUILDING (BUILDING D)                                                                                               |                             |
| Classrooms, Restrooms ( 1 ) Wood, Metal,            | Plaster, Gypsum Wallboard System, Concrete                                                                                  | 4,000 SF                    |
| CLASSROOMS 16-18 BUILDIN                            | IG (BUILDING F)                                                                                                             |                             |
| Classrooms ( 1 ) Wood, Metal,                       | Plaster, Gypsum Wallboard System, Concrete                                                                                  | 3,180 SF                    |
| <b>CLASSROOMS 19-23 BUILDIN</b>                     | IG (BUILDING G)                                                                                                             |                             |
| Classrooms ( 1 ) Wood, Metal,                       | Plaster, Gypsum Wallboard System, Concrete                                                                                  | 5,640 SF                    |
| <b>CLASSROOMS 26-31 BUILDIN</b>                     | IG (BUILDING L)                                                                                                             |                             |
| Classrooms<br>( 1 ) Wood, Metal,                    | Plaster, Gypsum Wallboard System, Concrete                                                                                  | 5,400 SF                    |
| CLASSROOMS P1, P4-P5 POF                            | RTABLE BUILDING                                                                                                             |                             |
| Classrooms<br>( 1 ) Wood and Me                     | etal Portables                                                                                                              | 2,880 SF                    |
| CLASSROOMS P2(BUILDING                              | M)-P3(BUILDING N) PORTABLE BUILDING                                                                                         |                             |
| Classrooms<br>( 1 ) Wood and Me                     | etal Portables                                                                                                              | 1,920 SF                    |
| FLEXIBLE INSTRUCTIONAL S                            | PACE                                                                                                                        |                             |
| Shops, Library, Classrooms, Of ( 1 ) Wood, Metal,   | flices Plaster, Gypsum Wallboard System, Concrete                                                                           | 14,200 SF                   |
| GREEN HOUSE                                         |                                                                                                                             |                             |
| Agriculture Lab  ( 1 ) Metal and Gla                | ass                                                                                                                         | 270 SF                      |
| GYM BUILDING (BUILDING E)                           |                                                                                                                             |                             |
| -                                                   | Locker Rooms, Showers, Storage Rooms, Boiler Room<br>Plaster, Gypsum Wallboard System, Concrete                             | 15,200 SF                   |

## PIEDMONT MIDDLE SCHOOL

| BUILDING NAME BUILDING USED AS (#FLOORS) CONSTRUCTION |                              | BUILDING AREA (APPROXIMATE) |
|-------------------------------------------------------|------------------------------|-----------------------------|
| STORAGE CONTAINERS                                    |                              |                             |
| Storage ( 1 ) Metal                                   |                              | 504 SF                      |
| WOOD SHED                                             |                              |                             |
| Storage ( 1 ) Wood                                    |                              | 60 SF                       |
| Total Number Of Buildings : 15                        | (Approximate) Total Sq Ft. : | <u>81,134</u>               |
| End Of Report                                         | , Total Of 2 Pages           |                             |