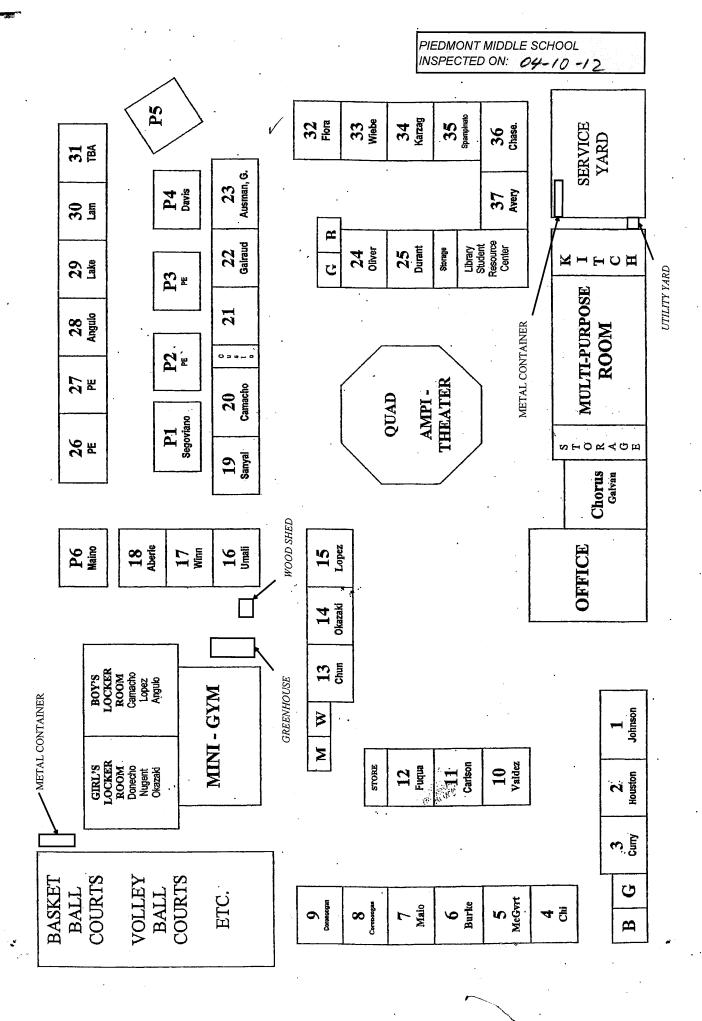

## PIEDMONT MIDDLE SCHOOL

| BUILDING NAME BUILDING USED AS (#FLOORS) CONSTRUCTI | ON                                                                                                                          | BUILDING AREA (APPROXIMATE) |
|-----------------------------------------------------|-----------------------------------------------------------------------------------------------------------------------------|-----------------------------|
|                                                     |                                                                                                                             |                             |
| Offices, Cafeteria, Band Room,                      | T-PURPOSE ROOM BUILDING (BUILDING J&K)  Utility Rooms, Storage Rooms, Restrooms  Plaster, Gypsum Wallboard System, Concrete | 15,000 SF                   |
| CLASSROOMS 01-03 AND RE                             | STROOMS BUILDING (BUILDING A)                                                                                               |                             |
| Classrooms, Restrooms  ( 1 ) Wood, Metal,           | Plaster, Gypsum Wallboard System, Concrete                                                                                  | 4,000 SF                    |
| CLASSROOMS 04-09 BUILDIN                            | IG (BUILDING B)                                                                                                             |                             |
| Classrooms ( 1 ) Wood, Metal,                       | Plaster, Gypsum Wallboard System, Concrete                                                                                  | 5,760 SF                    |
| CLASSROOMS 10-12 BUILDIN                            | IG (BUILDING C)                                                                                                             |                             |
| Classrooms ( 1 ) Wood, Metal,                       | Plaster, Gypsum Wallboard System, Concrete                                                                                  | 3,120 SF                    |
| CLASSROOMS 13-15 AND RE                             | STROOMS BUILDING (BUILDING D)                                                                                               |                             |
| Classrooms, Restrooms ( 1 ) Wood, Metal,            | Plaster, Gypsum Wallboard System, Concrete                                                                                  | 4,000 SF                    |
| CLASSROOMS 16-18 BUILDIN                            | IG (BUILDING F)                                                                                                             |                             |
| Classrooms ( 1 ) Wood, Metal,                       | Plaster, Gypsum Wallboard System, Concrete                                                                                  | 3,180 SF                    |
| <b>CLASSROOMS 19-23 BUILDIN</b>                     | IG (BUILDING G)                                                                                                             |                             |
| Classrooms ( 1 ) Wood, Metal,                       | Plaster, Gypsum Wallboard System, Concrete                                                                                  | 5,640 SF                    |
| <b>CLASSROOMS 26-31 BUILDIN</b>                     | IG (BUILDING L)                                                                                                             |                             |
| Classrooms<br>( 1 ) Wood, Metal,                    | Plaster, Gypsum Wallboard System, Concrete                                                                                  | 5,400 SF                    |
| CLASSROOMS P1, P4-P5 POF                            | RTABLE BUILDING                                                                                                             |                             |
| Classrooms<br>( 1 ) Wood and Me                     | etal Portables                                                                                                              | 2,880 SF                    |
| CLASSROOMS P2(BUILDING                              | M)-P3(BUILDING N) PORTABLE BUILDING                                                                                         |                             |
| Classrooms<br>( 1 ) Wood and Me                     | etal Portables                                                                                                              | 1,920 SF                    |
| FLEXIBLE INSTRUCTIONAL S                            | PACE                                                                                                                        |                             |
| Shops, Library, Classrooms, Of ( 1 ) Wood, Metal,   | flices Plaster, Gypsum Wallboard System, Concrete                                                                           | 14,200 SF                   |
| GREEN HOUSE                                         |                                                                                                                             |                             |
| Agriculture Lab  ( 1 ) Metal and Gla                | ass                                                                                                                         | 270 SF                      |
| GYM BUILDING (BUILDING E)                           |                                                                                                                             |                             |
| -                                                   | Locker Rooms, Showers, Storage Rooms, Boiler Room<br>Plaster, Gypsum Wallboard System, Concrete                             | 15,200 SF                   |

## PIEDMONT MIDDLE SCHOOL

| BUILDING NAME BUILDING USED AS (#FLOORS) CONSTRUCTION |                              | BUILDING AREA (APPROXIMATE) |
|-------------------------------------------------------|------------------------------|-----------------------------|
| STORAGE CONTAINERS                                    |                              |                             |
| Storage ( 1 ) Metal                                   |                              | 504 SF                      |
| WOOD SHED                                             |                              |                             |
| Storage ( 1 ) Wood                                    |                              | 60 SF                       |
| Total Number Of Buildings : 15                        | (Approximate) Total Sq Ft. : | <u>81,134</u>               |
| End Of Report                                         | , Total Of 2 Pages           |                             |