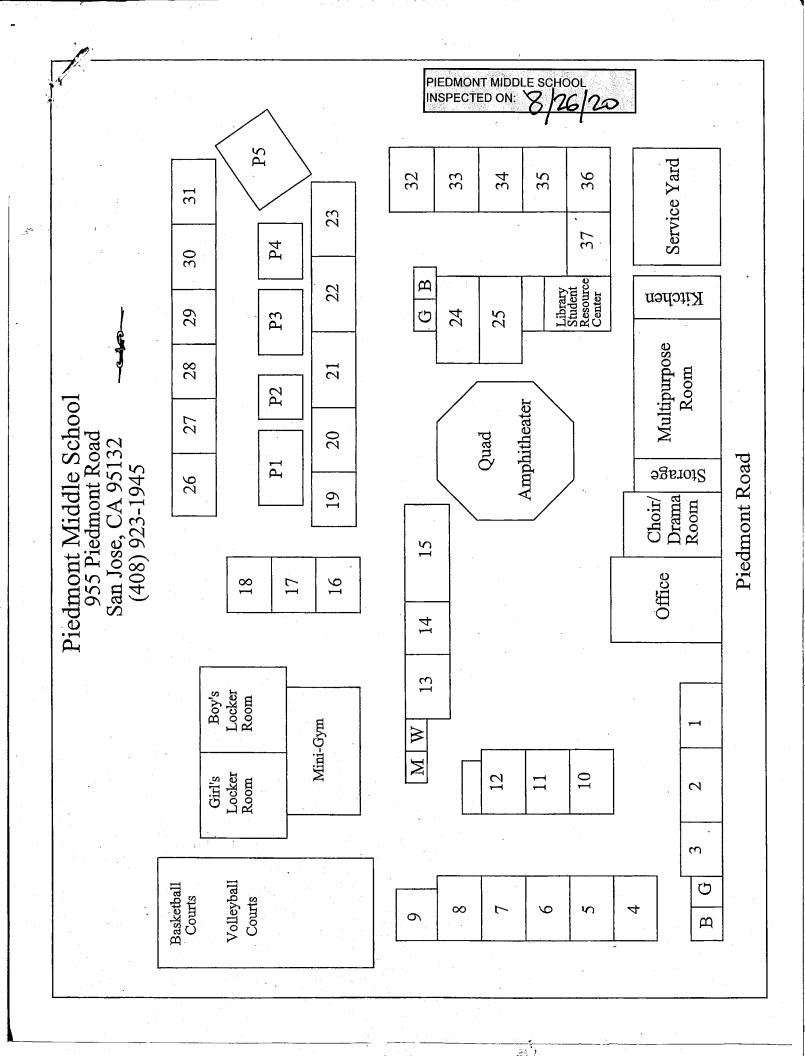

# SIX-MONTH SURVEILLANCE AHERA REPORT

PIEDMONT MIDDLE SCHOOL 955 PIEDMONT ROAD SAN JOSE, CA 95132

PREPARED FOR:

BERRYESSA UNION ELEMENTARY SCHOOL DISTRICT
1376 PIEDMONT ROAD
SAN JOSE, CA 95132

INSPECTED ON: FEBRUARY 16, 2022

# BERRYESSA UNION ELEMENTARY SCHOOL DISTRICT PIEDMONT MIDDLE SCHOOL

**INSPECTED ON: FEBRUARY 16, 2022** 

**INSPECTED BY:** 

Leland Kafeyan

Cal/OSHA Certified Site Surveillance Technician Certification Number 06-4110